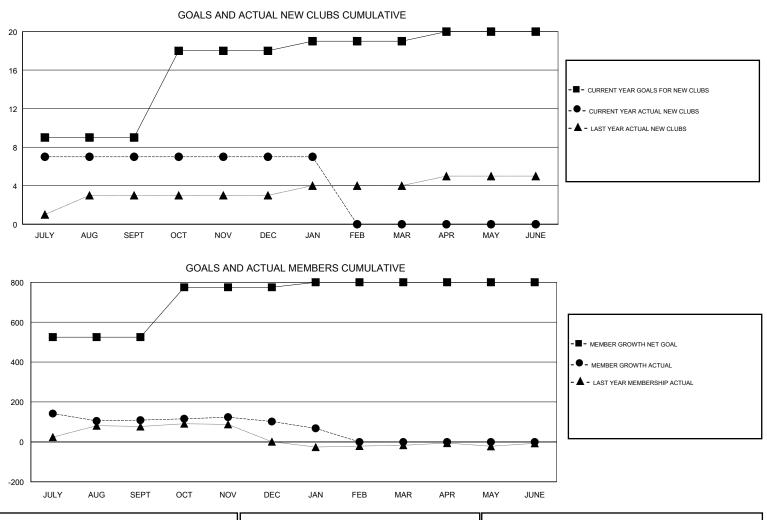

## SWADESH RANJAN SAHA GMT:

| GMT: SWADESH RANJAN SAHA |               |           | LOCAT         | ION INDIA             |                           |                         | GMT CA                                             |
|--------------------------|---------------|-----------|---------------|-----------------------|---------------------------|-------------------------|----------------------------------------------------|
|                          | Club          | s         |               | Members               |                           |                         |                                                    |
|                          | RESULTS FOR   | 2017-2018 |               | RESULTS FOR 2017-2018 |                           |                         |                                                    |
| QUARTER                  | NEW CLUB GOAL | NEW CLUBS | DROPPED CLUBS | QUARTER               | MEMBER GROWTH NET<br>GOAL | MEMBER GROWTH<br>ACTUAL | DROPPED<br>MEMBERS ACTUAL<br>(including transfers) |
| JULY/AUG/SEPT            | 9             | 7         | 1             | JULY/AUG/SEPT         | 525                       | 213                     | 103                                                |
| OCT/NOV/DEC              | 9             | 0         | 1             | OCT/NOV/DEC           | 250                       | 43                      | 49                                                 |
| JAN/FEB/MAR              | 1             | 0         | 0             | JAN/FEB/MAR           | 25                        | 7                       | 41                                                 |
| APR/MAY/JUNE             | 1             | 0         | 0             | APR/MAY/JUNE          | 0                         | 0                       | 0                                                  |